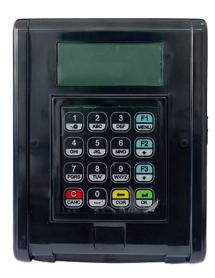

# **CCV760**

Cashless payment system for vending machines

## Description

The CCV760 is a versatile payment system for vending machines, operating both off-line and online using MDB, executive, and pulse protocols. It ensures transaction security with smartcards, enabling off-line payments and recharges. The device can also integrate existing identification technologies like company badges without issuing new cards.