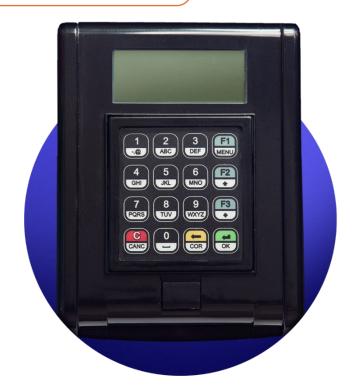

# **CCV760**

Cashless payment system for vending machines

## Description

The CCV760 is a versatile payment system for vending machines, operating both off-line and online using MDB, executive, and pulse protocols. It ensures transaction security with smartcards, enabling off-line payments and recharges. The device can also integrate existing identification technologies like company badges without issuing new cards.

# **Specifications**

- Power supply: 9V to 35V DC
- **Dimensions:** 95 x 124 x 51 mm
- Interfaces:
  MDB
  Executive
  Pulse (6 lines)
- Communication: Ethernet 10Mbps Serial RS232
- Keyboard: High endurance capacitive keyboard
- Operating temperature: 0 to 70°C