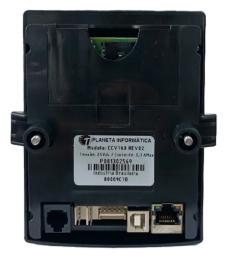

# **Specifications**

- Power supply: 9V to 35V DC
- **Dimensions:** 95 x 124 x 51 mm
- Interfaces:
  MDB
  Executive
  Pulse (6 lines)
- Communication: Ethernet 10Mbps Serial RS232
- Keyboard: High endurance capacitive keyboard
- Operating temperature: 0 to 70°C

- Protection: Secure firmware update Unique serial number Supports up to 2 SAM cards
- Protocols: ISO 7816 ISO 14443 A+B FELICA (optional)
- Further characteristics:
- Data log collection, device configuration using a smartcard or network connection.
- Allows the creation of individual price list for each user group.
- Compatible to the most vending machines.
- Backlighted LCD display.
- High endurance keyboard.
- NFC stickers, tags and keyrings ready.